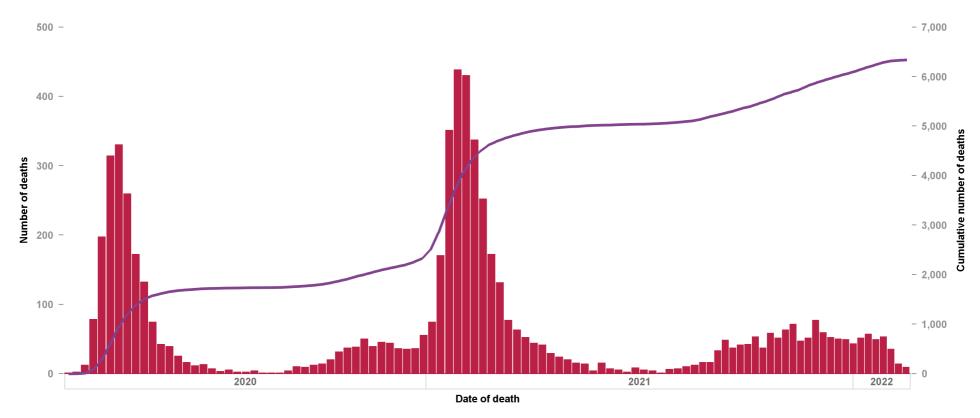

\* Date of death reported for 6,340 of the deaths.

Number of deaths for February 2022 is incomplete.

Figure 1: Total number of COVID-19 deaths in Ireland and cumulative number by week of death, cases with a date of notification from 01/03/2020 to 12/02/2022. Date of death reported for 6,340 of deaths.