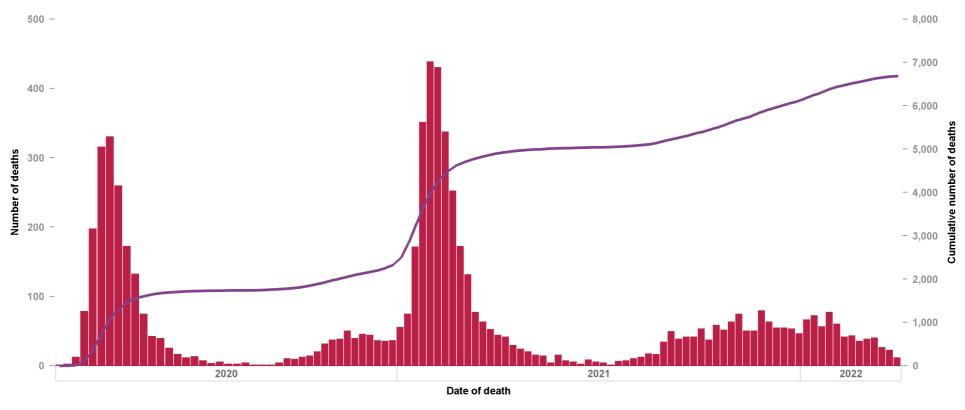

<sup>\*</sup> Date of death reported for 6,688 of the deaths.

Number of deaths for March 2022 is incomplete.

Figure 1: Total number of COVID-19 deaths in Ireland and cumulative number by week of death, cases with a date of notification from 01/03/2020 to 26/03/2022. Date of death reported for 6,688 of deaths.