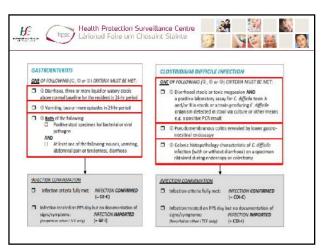

 However, he can find his way unattended to the dining room for meals, and knows which drawer in the nurses office cigarettes are stored in

| Resident Question                                                                                                                                                                                                                                                                                                                                                                                                                                                                                                                                                                                                                                                                                                                                                                                                                                                                                                                                                                                                                                                                                                                                                                                                                                                                                                                                                                                                                                                                                                                                                                                                                                                                                                                                                                                                                                                                                                                                                                                                                                                                                                           |                                                                                                    |  |  |  |
|-----------------------------------------------------------------------------------------------------------------------------------------------------------------------------------------------------------------------------------------------------------------------------------------------------------------------------------------------------------------------------------------------------------------------------------------------------------------------------------------------------------------------------------------------------------------------------------------------------------------------------------------------------------------------------------------------------------------------------------------------------------------------------------------------------------------------------------------------------------------------------------------------------------------------------------------------------------------------------------------------------------------------------------------------------------------------------------------------------------------------------------------------------------------------------------------------------------------------------------------------------------------------------------------------------------------------------------------------------------------------------------------------------------------------------------------------------------------------------------------------------------------------------------------------------------------------------------------------------------------------------------------------------------------------------------------------------------------------------------------------------------------------------------------------------------------------------------------------------------------------------------------------------------------------------------------------------------------------------------------------------------------------------------------------------------------------------------------------------------------------------|----------------------------------------------------------------------------------------------------|--|--|--|
| <b>Resident Questionnaire – UTI Section</b>                                                                                                                                                                                                                                                                                                                                                                                                                                                                                                                                                                                                                                                                                                                                                                                                                                                                                                                                                                                                                                                                                                                                                                                                                                                                                                                                                                                                                                                                                                                                                                                                                                                                                                                                                                                                                                                                                                                                                                                                                                                                                 |                                                                                                    |  |  |  |
| LIALT Ductoreal Continue 2.2.2.10 (Doce                                                                                                                                                                                                                                                                                                                                                                                                                                                                                                                                                                                                                                                                                                                                                                                                                                                                                                                                                                                                                                                                                                                                                                                                                                                                                                                                                                                                                                                                                                                                                                                                                                                                                                                                                                                                                                                                                                                                                                                                                                                                                     |                                                                                                    |  |  |  |
| e HALT Protocol Section 2.3.3.10 (Page                                                                                                                                                                                                                                                                                                                                                                                                                                                                                                                                                                                                                                                                                                                                                                                                                                                                                                                                                                                                                                                                                                                                                                                                                                                                                                                                                                                                                                                                                                                                                                                                                                                                                                                                                                                                                                                                                                                                                                                                                                                                                      |                                                                                                    |  |  |  |
| PRIMARY TRACT INFECTIONS                                                                                                                                                                                                                                                                                                                                                                                                                                                                                                                                                                                                                                                                                                                                                                                                                                                                                                                                                                                                                                                                                                                                                                                                                                                                                                                                                                                                                                                                                                                                                                                                                                                                                                                                                                                                                                                                                                                                                                                                                                                                                                    |                                                                                                    |  |  |  |
| Desident without a universe unitation                                                                                                                                                                                                                                                                                                                                                                                                                                                                                                                                                                                                                                                                                                                                                                                                                                                                                                                                                                                                                                                                                                                                                                                                                                                                                                                                                                                                                                                                                                                                                                                                                                                                                                                                                                                                                                                                                                                                                                                                                                                                                       | Considerat with a adverse with the                                                                 |  |  |  |
|                                                                                                                                                                                                                                                                                                                                                                                                                                                                                                                                                                                                                                                                                                                                                                                                                                                                                                                                                                                                                                                                                                                                                                                                                                                                                                                                                                                                                                                                                                                                                                                                                                                                                                                                                                                                                                                                                                                                                                                                                                                                                                                             |                                                                                                    |  |  |  |
| SIGAS/SWATTOWS                                                                                                                                                                                                                                                                                                                                                                                                                                                                                                                                                                                                                                                                                                                                                                                                                                                                                                                                                                                                                                                                                                                                                                                                                                                                                                                                                                                                                                                                                                                                                                                                                                                                                                                                                                                                                                                                                                                                                                                                                                                                                                              | SIGNS/SPMPTOWS                                                                                     |  |  |  |
| AT ECAST ONE EF IT E FOLLOWING (E, @ or B) OWNERSA.                                                                                                                                                                                                                                                                                                                                                                                                                                                                                                                                                                                                                                                                                                                                                                                                                                                                                                                                                                                                                                                                                                                                                                                                                                                                                                                                                                                                                                                                                                                                                                                                                                                                                                                                                                                                                                                                                                                                                                                                                                                                         | AT LEAST ONE OF IT'L FOLLOWING (\$, 0, 0 w 0)                                                      |  |  |  |
| <ul> <li>O Acute distants OF acute cair / twelling of sendements of<br/>the todays, spallwyrin, or products</li> </ul>                                                                                                                                                                                                                                                                                                                                                                                                                                                                                                                                                                                                                                                                                                                                                                                                                                                                                                                                                                                                                                                                                                                                                                                                                                                                                                                                                                                                                                                                                                                                                                                                                                                                                                                                                                                                                                                                                                                                                                                                      | D D favor*, rigers, OE new small hypolonic set in NO                                               |  |  |  |
| 00 Permi " Of Indungians"                                                                                                                                                                                                                                                                                                                                                                                                                                                                                                                                                                                                                                                                                                                                                                                                                                                                                                                                                                                                                                                                                                                                                                                                                                                                                                                                                                                                                                                                                                                                                                                                                                                                                                                                                                                                                                                                                                                                                                                                                                                                                                   | elternete arte p' effection                                                                        |  |  |  |
| Ann<br>One or and a of the following.                                                                                                                                                                                                                                                                                                                                                                                                                                                                                                                                                                                                                                                                                                                                                                                                                                                                                                                                                                                                                                                                                                                                                                                                                                                                                                                                                                                                                                                                                                                                                                                                                                                                                                                                                                                                                                                                                                                                                                                                                                                                                       | [7] D Arme change mental station (PR or are knowledd)<br>challen 99 with NO alternate chapters 200 |  |  |  |
| Acute costoversibral antic pole                                                                                                                                                                                                                                                                                                                                                                                                                                                                                                                                                                                                                                                                                                                                                                                                                                                                                                                                                                                                                                                                                                                                                                                                                                                                                                                                                                                                                                                                                                                                                                                                                                                                                                                                                                                                                                                                                                                                                                                                                                                                                             | lesbec/tesis**                                                                                     |  |  |  |
| La longa homotuna                                                                                                                                                                                                                                                                                                                                                                                                                                                                                                                                                                                                                                                                                                                                                                                                                                                                                                                                                                                                                                                                                                                                                                                                                                                                                                                                                                                                                                                                                                                                                                                                                                                                                                                                                                                                                                                                                                                                                                                                                                                                                                           | 1 di Brie ontet separadat ne rachaentetrallange polo<br>se teologiana.                             |  |  |  |
| 23 Minwait manager in the same in the s | O Fursiont discharge around catheren or soute pair.                                                |  |  |  |
| 11. New remained increase in transference                                                                                                                                                                                                                                                                                                                                                                                                                                                                                                                                                                                                                                                                                                                                                                                                                                                                                                                                                                                                                                                                                                                                                                                                                                                                                                                                                                                                                                                                                                                                                                                                                                                                                                                                                                                                                                                                                                                                                                                                                                                                                   | swelling extendement of testes, endergoils, er-                                                    |  |  |  |
| <ul> <li>O feet or mois (in the absence of fever or leader) term.</li> <li>The terms of previous result</li> <li>Supramitive terms</li> </ul>                                                                                                                                                                                                                                                                                                                                                                                                                                                                                                                                                                                                                                                                                                                                                                                                                                                                                                                                                                                                                                                                                                                                                                                                                                                                                                                                                                                                                                                                                                                                                                                                                                                                                                                                                                                                                                                                                                                                                                               |                                                                                                    |  |  |  |
| 77 Upperson presidence and in Annual presidence in the second  |                                                                                                    |  |  |  |
|                                                                                                                                                                                                                                                                                                                                                                                                                                                                                                                                                                                                                                                                                                                                                                                                                                                                                                                                                                                                                                                                                                                                                                                                                                                                                                                                                                                                                                                                                                                                                                                                                                                                                                                                                                                                                                                                                                                                                                                                                                                                                                                             |                                                                                                    |  |  |  |
| LINENE CAN ALL ME                                                                                                                                                                                                                                                                                                                                                                                                                                                                                                                                                                                                                                                                                                                                                                                                                                                                                                                                                                                                                                                                                                                                                                                                                                                                                                                                                                                                                                                                                                                                                                                                                                                                                                                                                                                                                                                                                                                                                                                                                                                                                                           | LANNA CLA. H. P.P.                                                                                 |  |  |  |
| <ul> <li>Notificate regative of test result unincern</li> <li>Conversitive doors AND:</li> </ul>                                                                                                                                                                                                                                                                                                                                                                                                                                                                                                                                                                                                                                                                                                                                                                                                                                                                                                                                                                                                                                                                                                                                                                                                                                                                                                                                                                                                                                                                                                                                                                                                                                                                                                                                                                                                                                                                                                                                                                                                                            | Roticone security or test results asknown     Universidative Josep AND                             |  |  |  |
| 13 Al least 10 <sup>6</sup> charted of no same distribution of shorts.                                                                                                                                                                                                                                                                                                                                                                                                                                                                                                                                                                                                                                                                                                                                                                                                                                                                                                                                                                                                                                                                                                                                                                                                                                                                                                                                                                                                                                                                                                                                                                                                                                                                                                                                                                                                                                                                                                                                                                                                                                                      |                                                                                                    |  |  |  |
| estanizate in a volded urine tarnole                                                                                                                                                                                                                                                                                                                                                                                                                                                                                                                                                                                                                                                                                                                                                                                                                                                                                                                                                                                                                                                                                                                                                                                                                                                                                                                                                                                                                                                                                                                                                                                                                                                                                                                                                                                                                                                                                                                                                                                                                                                                                        | cathoeter specimen                                                                                 |  |  |  |
| estanding in a volded unne ternole                                                                                                                                                                                                                                                                                                                                                                                                                                                                                                                                                                                                                                                                                                                                                                                                                                                                                                                                                                                                                                                                                                                                                                                                                                                                                                                                                                                                                                                                                                                                                                                                                                                                                                                                                                                                                                                                                                                                                                                                                                                                                          |                                                                                                    |  |  |  |