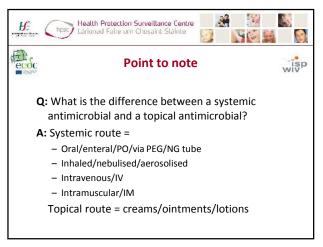

|                                                  | 5:                                                      | ANTIBIOTIC PROPHYLA                               | xis                        |                        |
|--------------------------------------------------|---------------------------------------------------------|---------------------------------------------------|----------------------------|------------------------|
| DO NOT BO                                        | UTINELY USE ANTIBI                                      | OTIC PROPHYLAXIS TO                               | PREVENT URINAR             | V TRACT INFECTIO       |
| Antabiotac prophylaxis                           | is not recommended for                                  | the prevention of symp