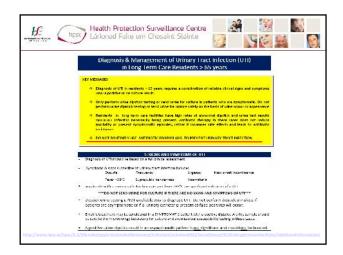

 However, he can find his way unattended to the dining room for meals, and knows which drawer in the nurses office cigarettes are stored in

| Resident Question                                                                                                                                                                                                                                                                                                                                                                                                                                                                                                                                                                                                                                                                                                                                                                                                                                                                                                                                                                                                                                                                                                                                                                                                                                                                                                                                                                                                                                                                                                                                                                                                                                                                                                                                                                                                                                                                                                                                                                                                                                                                                                           |                                                                                                    |  |  |  |
|-----------------------------------------------------------------------------------------------------------------------------------------------------------------------------------------------------------------------------------------------------------------------------------------------------------------------------------------------------------------------------------------------------------------------------------------------------------------------------------------------------------------------------------------------------------------------------------------------------------------------------------------------------------------------------------------------------------------------------------------------------------------------------------------------------------------------------------------------------------------------------------------------------------------------------------------------------------------------------------------------------------------------------------------------------------------------------------------------------------------------------------------------------------------------------------------------------------------------------------------------------------------------------------------------------------------------------------------------------------------------------------------------------------------------------------------------------------------------------------------------------------------------------------------------------------------------------------------------------------------------------------------------------------------------------------------------------------------------------------------------------------------------------------------------------------------------------------------------------------------------------------------------------------------------------------------------------------------------------------------------------------------------------------------------------------------------------------------------------------------------------|----------------------------------------------------------------------------------------------------|--|--|--|
| <b>Resident Questionnaire – UTI Section</b>                                                                                                                                                                                                                                                                                                                                                                                                                                                                                                                                                                                                                                                                                                                                                                                                                                                                                                                                                                                                                                                                                                                                                                                                                                                                                                                                                                                                                                                                                                                                                                                                                                                                                                                                                                                                                                                                                                                                                                                                                                                                                 |                                                                                                    |  |  |  |
| LIALT Ductoreal Continue 2.2.2.10 (Doce                                                                                                                                                                                                                                                                                                                                                                                                                                                                                                                                                                                                                                                                                                                                                                                                                                                                                                                                                                                                                                                                                                                                                                                                                                                                                                                                                                                                                                                                                                                                                                                                                                                                                                                                                                                                                                                                                                                                                                                                                                                                                     |                                                                                                    |  |  |  |
| e HALT Protocol Section 2.3.3.10 (Page                                                                                                                                                                                                                                                                                                                                                                                                                                                                                                                                                                                                                                                                                                                                                                                                                                                                                                                                                                                                                                                                                                                                                                                                                                                                                                                                                                                                                                                                                                                                                                                                                                                                                                                                                                                                                                                                                                                                                                                                                                                                                      |                                                                                                    |  |  |  |
| PRIMARY TRACT INFECTIONS                                                                                                                                                                                                                                                                                                                                                                                                                                                                                                                                                                                                                                                                                                                                                                                                                                                                                                                                                                                                                                                                                                                                                                                                                                                                                                                                                                                                                                                                                                                                                                                                                                                                                                                                                                                                                                                                                                                                                                                                                                                                                                    |                                                                                                    |  |  |  |
| Desident without a universe unitation                                                                                                                                                                                                                                                                                                                                                                                                                                                                                                                                                                                                                                                                                                                                                                                                                                                                                                                                                                                                                                                                                                                                                                                                                                                                                                                                                                                                                                                                                                                                                                                                                                                                                                                                                                                                                                                                                                                                                                                                                                                                                       | Considerat with a adverse with the                                                                 |  |  |  |
|                                                                                                                                                                                                                                                                                                                                                                                                                                                                                                                                                                                                                                                                                                                                                                                                                                                                                                                                                                                                                                                                                                                                                                                                                                                                                                                                                                                                                                                                                                                                                                                                                                                                                                                                                                                                                                                                                                                                                                                                                                                                                                                             |                                                                                                    |  |  |  |
| SIGAS/SWATTOWS                                                                                                                                                                                                                                                                                                                                                                                                                                                                                                                                                                                                                                                                                                                                                                                                                                                                                                                                                                                                                                                                                                                                                                                                                                                                                                                                                                                                                                                                                                                                                                                                                                                                                                                                                                                                                                                                                                                                                                                                                                                                                                              | SIGNS/SPMPTOWS                                                                                     |  |  |  |
| AT ECAST ONE EF IT E FOLLOWING (E, @ or B) OWNERSA.                                                                                                                                                                                                                                                                                                                                                                                                                                                                                                                                                                                                                                                                                                                                                                                                                                                                                                                                                                                                                                                                                                                                                                                                                                                                                                                                                                                                                                                                                                                                                                                                                                                                                                                                                                                                                                                                                                                                                                                                                                                                         | AT LEAST ONE OF IT'L FOLLOWING (\$, 0, 0 w 0)                                                      |  |  |  |
| <ul> <li>O Acute distants OF acute cair / twelling of sendements of<br/>the todays, spallwyrin, or products</li> </ul>                                                                                                                                                                                                                                                                                                                                                                                                                                                                                                                                                                                                                                                                                                                                                                                                                                                                                                                                                                                                                                                                                                                                                                                                                                                                                                                                                                                                                                                                                                                                                                                                                                                                                                                                                                                                                                                                                                                                                                                                      | D D favor*, rigers, OE new small hypolonic set in NO                                               |  |  |  |
| 00 Permi " Of Indungians"                                                                                                                                                                                                                                                                                                                                                                                                                                                                                                                                                                                                                                                                                                                                                                                                                                                                                                                                                                                                                                                                                                                                                                                                                                                                                                                                                                                                                                                                                                                                                                                                                                                                                                                                                                                                                                                                                                                                                                                                                                                                                                   | elternete arte p' effection                                                                        |  |  |  |
| Ann<br>One or and a of the following.                                                                                                                                                                                                                                                                                                                                                                                                                                                                                                                                                                                                                                                                                                                                                                                                                                                                                                                                                                                                                                                                                                                                                                                                                                                                                                                                                                                                                                                                                                                                                                                                                                                                                                                                                                                                                                                                                                                                                                                                                                                                                       | [7] D Arme change mental station (PR or are knowledd)<br>challen 99 with NO alternate chapters 200 |  |  |  |
| Acute costoversibral antic pole                                                                                                                                                                                                                                                                                                                                                                                                                                                                                                                                                                                                                                                                                                                                                                                                                                                                                                                                                                                                                                                                                                                                                                                                                                                                                                                                                                                                                                                                                                                                                                                                                                                                                                                                                                                                                                                                                                                                                                                                                                                                                             | lesbec/tesis**                                                                                     |  |  |  |
| La longa homotuna                                                                                                                                                                                                                                                                                                                                                                                                                                                                                                                                                                                                                                                                                                                                                                                                                                                                                                                                                                                                                                                                                                                                                                                                                                                                                                                                                                                                                                                                                                                                                                                                                                                                                                                                                                                                                                                                                                                                                                                                                                                                                                           | 1 di Brie ontet separadat ne rachaentetrallange polo<br>se teologiana.                             |  |  |  |
| 23 Minwait manager in the same in the s | O Fursiont discharge around catheren or soute pair.                                                |  |  |  |
| 11. New remained increase in transference                                                                                                                                                                                                                                                                                                                                                                                                                                                                                                                                                                                                                                                                                                                                                                                                                                                                                                                                                                                                                                                                                                                                                                                                                                                                                                                                                                                                                                                                                                                                                                                                                                                                                                                                                                                                                                                                                                                                                                                                                                                                                   | swelling extendement of testes, endergoils, er-                                                    |  |  |  |
| <ul> <li>O feet or mois (in the absence of fever or leader) term.</li> <li>The terms of previous result</li> <li>Supramitive terms</li> </ul>                                                                                                                                                                                                                                                                                                                                                                                                                                                                                                                                                                                                                                                                                                                                                                                                                                                                                                                                                                                                                                                                                                                                                                                                                                                                                                                                                                                                                                                                                                                                                                                                                                                                                                                                                                                                                                                                                                                                                                               |                                                                                                    |  |  |  |
| 77 Upperson presidence and in Annual presidence in the second  |                                                                                                    |  |  |  |
|                                                                                                                                                                                                                                                                                                                                                                                                                                                                                                                                                                                                                                                                                                                                                                                                                                                                                                                                                                                                                                                                                                                                                                                                                                                                                                                                                                                                                                                                                                                                                                                                                                                                                                                                                                                                                                                                                                                                                                                                                                                                                                                             |                                                                                                    |  |  |  |
| LINENE CAN ALL ME                                                                                                                                                                                                                                                                                                                                                                                                                                                                                                                                                                                                                                                                                                                                                                                                                                                                                                                                                                                                                                                                                                                                                                                                                                                                                                                                                                                                                                                                                                                                                                                                                                                                                                                                                                                                                                                                                                                                                                                                                                                                                                           | LANNA CLA. H. P.P.                                                                                 |  |  |  |
| <ul> <li>Notificate regative of test result unincern</li> <li>Conversitive doors AND:</li> </ul>                                                                                                                                                                                                                                                                                                                                                                                                                                                                                                                                                                                                                                                                                                                                                                                                                                                                                                                                                                                                                                                                                                                                                                                                                                                                                                                                                                                                                                                                                                                                                                                                                                                                                                                                                                                                                                                                                                                                                                                                                            | Roticone security or test results asknown     Universidative Josep AND                             |  |  |  |
| 13 Al least 10 <sup>6</sup> charted of no same distribution of shorts.                                                                                                                                                                                                                                                                                                                                                                                                                                                                                                                                                                                                                                                                                                                                                                                                                                                                                                                                                                                                                                                                                                                                                                                                                                                                                                                                                                                                                                                                                                                                                                                                                                                                                                                                                                                                                                                                                                                                                                                                                                                      |                                                                                                    |  |  |  |
| estanizate in a volded urine tarnole                                                                                                                                                                                                                                                                                                                                                                                                                                                                                                                                                                                                                                                                                                                                                                                                                                                                                                                                                                                                                                                                                                                                                                                                                                                                                                                                                                                                                                                                                                                                                                                                                                                                                                                                                                                                                                                                                                                                                                                                                                                                                        | cathoeter specimen                                                                                 |  |  |  |
| estanding in a volded unne ternole                                                                                                                                                                                                                                                                                                                                                                                                                                                                                                                                                                                                                                                                                                                                                                                                                                                                                                                                                                                                                                                                                                                                                                                                                                                                                                                                                                                                                                                                                                                                                                                                                                                                                                                                                                                                                                                                                                                                                                                                                                                                                          |                                                                                                    |  |  |  |