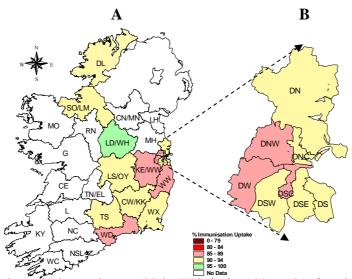

**Figure 4.** D<sub>3</sub> immunisation uptake rates (%) by LHO, in those 24 months of age in Quarter 4 2009, in (A) Ireland and (B) Dublin. Please see Appendix 3 to translate LHO codes.

**Figure 5.** Hib<sub>b</sub> immunisation uptake rates (%) by LHO, in those 24 months of age in Quarter 4 2009, in (A) Ireland and (B) Dublin. Please see Appendix 3 to translate LHO codes.