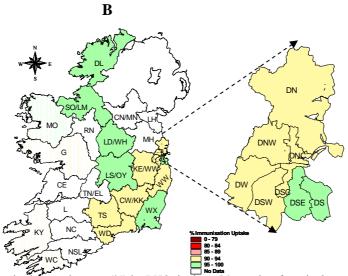

**Figure 4.** D<sub>3</sub> immunisation uptake rates (%) by LHO, in those 24 months of age in Quarter 4 2009, in (A) Ireland and (B) Dublin. Please see Appendix 3 to translate LHO codes.

**Figure 5.** Hib<sub>b</sub> immunisation uptake rates (%) by LHO, in those 24 months of age in Quarter 4 2009, in (A) Ireland and (B) Dublin. Please see Appendix 3 to translate LHO codes.

**Figure 6.** MMR<sub>1</sub> immunisation uptake rates (%) by LHO, in those 24 months of age in Quarter 4 2009, in (A) Ireland and (B) Dublin. Please see Appendix 3 to translate LHO codes.