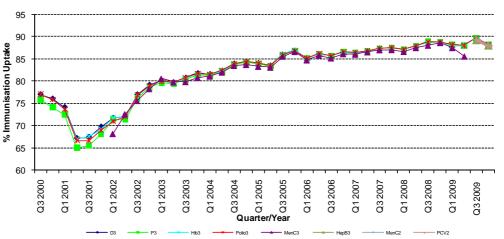

#### National & HSE Area trends

Figure 1 presents the national uptake rates at 12 months for each vaccine from Q3-2000 to Q4-2009. Compared to Q3-2009, national uptake rates in Q4-2009 for  $D_3$ ,  $P_3$ ,  $T_3$ , Hib<sub>3</sub> and Polio<sub>3</sub> decreased by 2% and HepB<sub>3</sub>, MenC<sub>2</sub> and PCV<sub>2</sub> decreased by 1%. Due to incompleteness of data in both Q3 and Q4 these decreases may not be genuine.

#### Figure 1. National quarterly immunisation uptake rates at 12 months

Since  $T_3$  uptake identical to  $D_3$  uptake only  $D_3$  uptake figures presented

The Q3 2008  $MenC_3$  uptake figure is based on data from six of the eight HSE Areas

The Q1-2009 HSE-Eastern Area  $D_3$ ,  $P_3$ ,  $T_3$ ,  $Polio_3$  and  $MMR_1$  uptake figures exclude those born on the 31/03/2007. The Q3 2009 figures are incomplete as two HSE Areas were unable to provide data, two additional areas were unable to provide  $MenC_2$  data and one additional area was unable to provide  $PCV_2$  data.