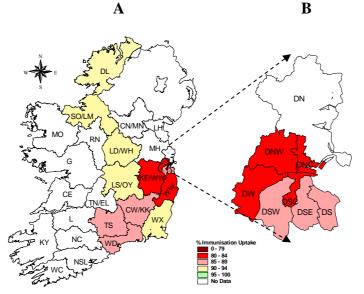

Of the 16 LHOs reporting data five had  $\geq$ 90% uptake of D<sub>3</sub>, P<sub>3</sub>, T<sub>3</sub>, Hib<sub>3</sub>, Polio<sub>3</sub>, HepB<sub>3</sub>, MenC<sub>2</sub> and PCV<sub>2</sub>. D<sub>3</sub> immunisation uptake rates are mapped by LHO in figure 2.

The Q4 2009 figures are incomplete as five HSE Areas were unable to provide data.

**Figure 2.**  $D_3$  immunisation uptake rates (%) by LHO, in those 12 months of age in Quarter 4 2009, in (A) Ireland and (B) Dublin. Please see Appendix 3 to translate LHO abbreviations.