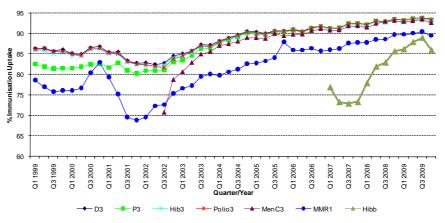

#### Trends

Figure 3 presents the national uptake rates at 24 months for each vaccine from Q1-1999 to Q4-2009. In Q4-2009, compared to the previous quarter, national uptake rates for  $D_3$ ,  $P_3$ ,  $T_3$ , Hib<sub>3</sub> and Polio<sub>3</sub> decreased by 1%, MenC<sub>3</sub> was unchanged, Hib<sub>b</sub> decreased by 3% and MMR<sub>1</sub> decreased by 1%. **Due to incompleteness of data in Q4-2009 this comparison may be invalid.** 

\* As the denominator/number in cohort varied slightly accordinate. Please note the national figures are all incomplete.

Figure 3. National quarterly immunisation uptake rates at 24 months

**Notes:** The Q4-2005 MMR<sub>1</sub> figure is based on data from seven of the eight HSE-Areas. The Q1-2006 MMR<sub>1</sub> figure includes the HSE-Eastern Area figure that is an estimate only. The Q1-2007, Q3-2007, Q2-2008 and Q3-2008 Hib<sub>b</sub> figures are based on data from seven of the eight HSE Areas. In Q1-2008 the HSE-SE changed their Hib<sub>b</sub> data extraction method compared to previous quarters; in Q1-2008 the uptake of Hib<sub>b</sub> in the HSE-SE was 83% compared to 53% in Q4-2007. The Q3-2008 MmC<sub>3</sub> figure is based on data from six of the eight HSE Areas. The Q1-2009 HSE-Eastern Area D<sub>3</sub>, P<sub>3</sub>, T<sub>3</sub>, Polio<sub>3</sub> and MMR<sub>1</sub> uptake figures exclude those born on the 31/03/2007. The Q2-2009 HSE-Eastern Area Hib<sub>b</sub> uptake figures exclude uptake figures also exclude uptake figures are based on data from only four of the eight HSE Areas. The Q4-2009 Hib<sub>b</sub> figures also exclude uptake figures from Dublin North.