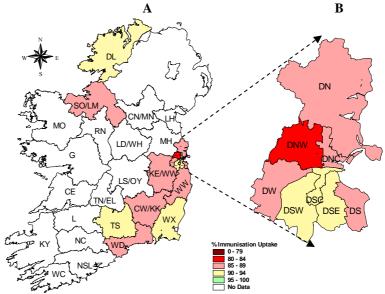

Of the 16 LHOs reporting data five had  $\geq$ 90% uptake of D<sub>3</sub>, P<sub>3</sub>, T<sub>3</sub>, Hib<sub>3</sub>, Polio<sub>3</sub>, HepB<sub>3</sub>, MenC<sub>2</sub> and PCV<sub>2</sub>. D<sub>3</sub> immunisation uptake rates are mapped by LHO in figure 2.

The Q4 2009 figures are incomplete as five HSE Areas were unable to provide data.

**Figure 2.**  $D_3$  immunisation uptake rates (%) by LHO, in those 12 months of age in Quarter 4 2009, in (A) Ireland and (B) Dublin. Please see Appendix 3 to translate LHO abbreviations.